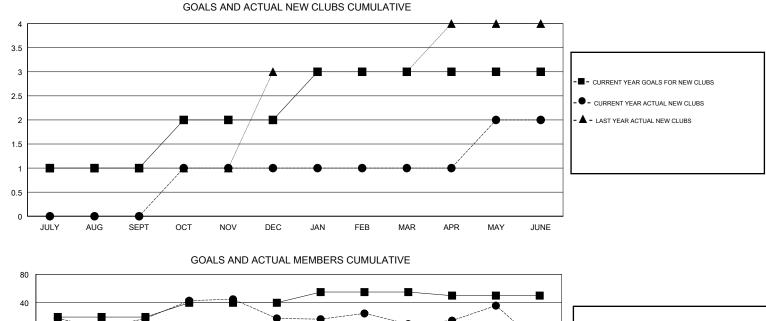

## GMT CA

| Clubs                 |               |           |               | Members               |                           |                         |                                                    |  |
|-----------------------|---------------|-----------|---------------|-----------------------|---------------------------|-------------------------|----------------------------------------------------|--|
| RESULTS FOR 2018-2019 |               |           |               | RESULTS FOR 2018-2019 |                           |                         |                                                    |  |
| QUARTER               | NEW CLUB GOAL | NEW CLUBS | DROPPED CLUBS | QUARTER               | MEMBER GROWTH NET<br>GOAL | MEMBER GROWTH<br>ACTUAL | DROPPED<br>MEMBERS ACTUAL<br>(including transfers) |  |
| JULY/AUG/SEPT         | 1             | 0         | 2             | JULY/AUG/SEPT         | 20                        | 104                     | 73                                                 |  |
| OCT/NOV/DEC           | 1             | 1         | 1             | OCT/NOV/DEC           | 20                        | 84                      | 82                                                 |  |
| JAN/FEB/MAR           | 1             | 0         | 3             | JAN/FEB/MAR           | 15                        | 44                      | 50                                                 |  |
| APR/MAY/JUNE          | 0             | 1         | 3             | APR/MAY/JUNE          | -5                        | 97                      | 119                                                |  |